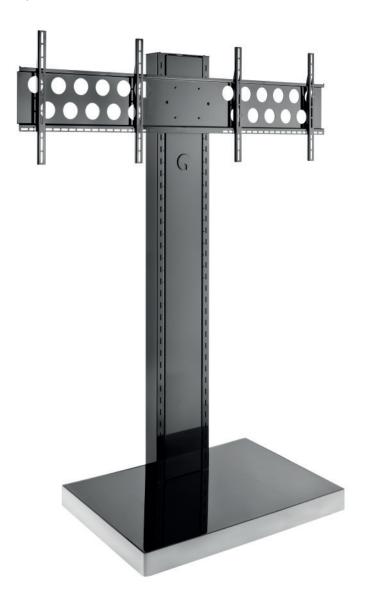

## **Info-Tower Dual L**

## mobile stand system

The Info-Tower Dual L is a mobile stand system for two screens "side-by-side" with a size between 40 and 55'' / 102 - 140 cm.

The black high-gloss surface is the highlight that can be easily implemented in any environment.

## mobile stand system

- for 2 screens "side-by-side" from 40 55" / 102 140 cm
- installation in portrait or landscape format possible (depending on screen)
- incl. VESA universal mount up to VESA 600 x 400 mm max.
- · incl. hang out protection
- screen height selectable in detents in 50-mm steps (tool needed)

- · removable tower cover
- invisibly mounted set of castors
- 2x 35 kg load, max.
- floor space required: W 1000 x D 700 mm
- Height: 450 mm min. 1830 mm max.
- Expandable with accessories

Technical changes reserved