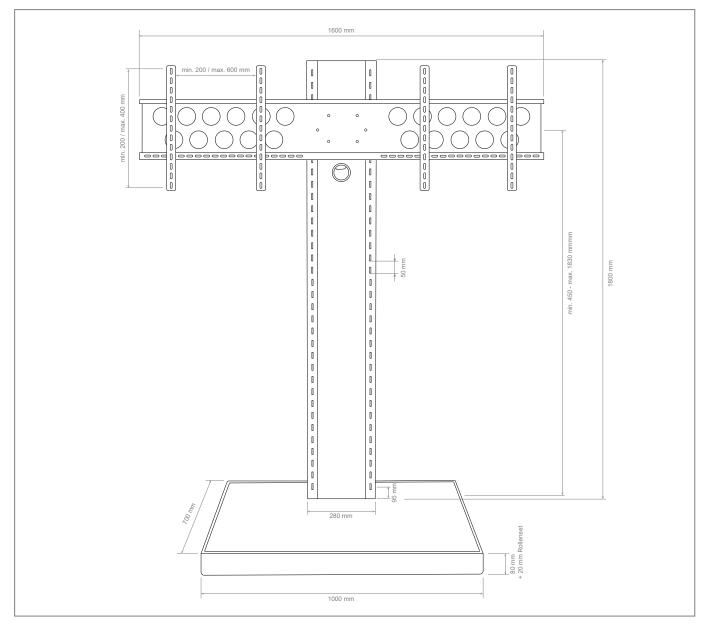

The VESA universal mount PLW 175 is already included and can be used up to VESA 600 x 400 mm max.. The

The TV mount can be securely hung in different heights and also has a hang out protection.

The maximum load of the stand system is 2x 35 kg.

VESA mount is also optionally lockable.

Thanks to a wide range of optional additional items, the system can also be easily adapted to special, individual requirements.

Expandable with accessories

concealed castors, high-gloss surface

## mobile stand system

- for 2 screens "side-by-side" from 40 55" / 102 140 cm
- installation in portrait or landscape format possible (depending on screen)
- incl. VESA universal mount up to VESA 600 x 400 mm max.
- · incl. hang out protection
- screen height selectable in detents in 50-mm steps (tool needed)

- · removable tower cover
- invisibly mounted set of castors
- 2x 35 kg load, max.
- floor space required: W 1000 x D 700 mm
- Height: 450 mm min. 1830 mm max.
- Expandable with accessories

Technical changes reserved