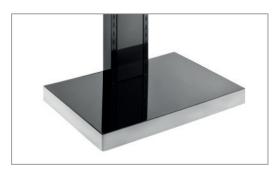

## mobile stand system

The Info-Tower Dual L is a mobile stand system for two screens "side-by-side" with a size between 40 and 55'' / 102 - 140 cm.

The black high-gloss surface is the highlight that can be easily implemented in any environment.

The stable castors are concealed in the base of the Info-Tower and, if necessary, enable the entire stand system to be moved easily.

The column cover on the back is removable and allows easy access to the cabling, which finds enough space inside the column.