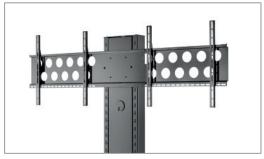

The VESA universal mount PLW 175 is already included and can be used up to VESA 600 x 400 mm max.. The

The TV mount can be securely hung in different heights and also has a hang out protection.

The maximum load of the stand system is 2x 35 kg.

## mobile stand system

- for 2 screens "side-by-side" from 40 55" / 102 140 cm
- installation in portrait or landscape format possible (depending on screen)
- incl. VESA universal mount up to VESA 600 x 400 mm max.
- · incl. hang out protection
- screen height selectable in detents in 50-mm steps (tool needed)