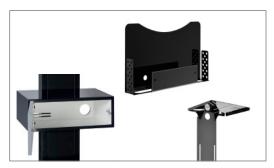

The stable castors are concealed in the base of the Info-Tower and, if necessary, enable the entire stand system to be moved easily.

The column cover on the back is removable and allows easy access to the cabling, which finds enough space inside the column.

The VESA universal mount PLW 175 is already included and can be used up to VESA 600 x 400 mm max.. The

The TV mount can be securely hung in different heights and also has a hang out protection.

The maximum load of the stand system is 2x 35 kg.

VESA mount is also optionally lockable.

Thanks to a wide range of optional additional items, the system can also be easily adapted to special, individual requirements.

Expandable with accessories

concealed castors, high-gloss surface